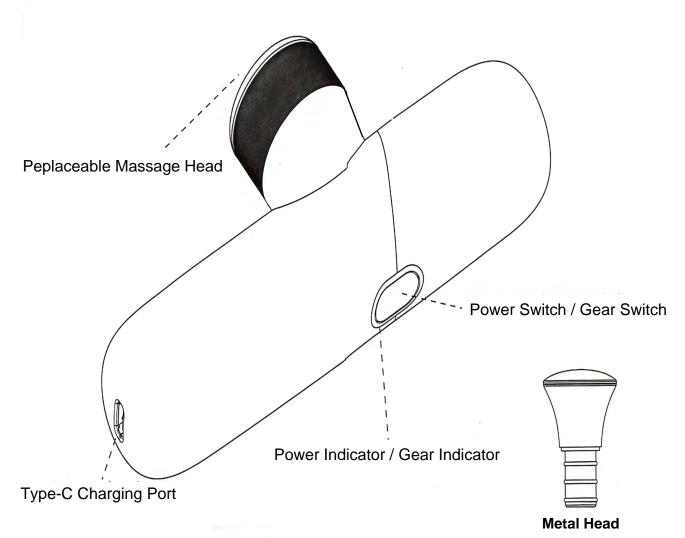

### **Product Introduction**

# **Installing / Replacing Massage Heads**

#### On/Off

### **Gear Switching**

After powering on, it enters the smart mode, and the color of the indicator light is displayed according to the user's different usage strengths: white, blue, green, and red.

Short press 2 times after powering on to enter normal mode; 1,2, 3, and 4 gears can be switched in a cycle.

# **Battery Level Indication**

In the power-off state, short press the power button to display the battery level, and the color light will turn off for 1.5 seconds.

# Type-C Charging Port Type-C Charging Port SV/2A Power Indicator While charging • Always bright-charging. While charging • Always bright-end of charge.

\*This massage gun does not support the fast charging function of mobile phone.