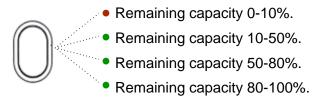

# **Battery Level Indication**

In the power-off state, short press the power button to display the battery level, and the color light will turn off for 1.5 seconds.