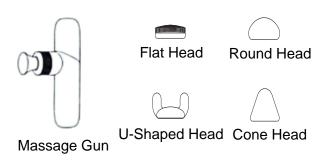

# **Massage Head**

Suitable for massaging arm, waist, buttocks, thighs, calves and other muscle groups.

**U-Shaped Head** 

and achilles tendon.

**Cone Head** 

Suitable for neck, spine Suitable for impacting deep tissues such as meridians, palms,oles, etc.

**Round Head** 

Suitable for arm, waist, buttocks, thighs, calves and other muscle groups.

**Flat Head** 

Suitable for relaxation and shaping of all parts.