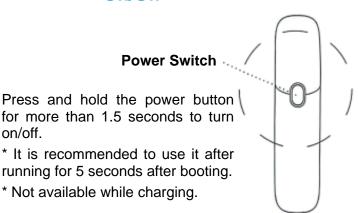

#### On/Off

# **Battery Level Indication**

In the power-off state, short press the power button to display the battery level, and the color light will turn off for 1.5 seconds.