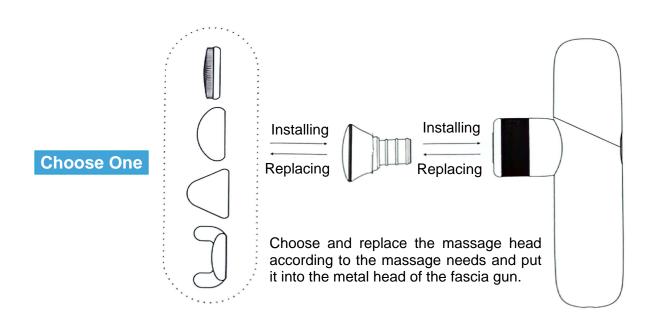

# **Installing / Replacing Massage Heads**

# **Massage Head**

Suitable for massaging arm, waist, buttocks, thighs, calves and other muscle groups.

**U-Shaped Head** 

and achilles tendon.

**Cone Head** 

Suitable for neck, spine Suitable for impacting deep tissues such as meridians, palms,oles, etc.

**Round Head** 

Suitable for arm, waist, buttocks, thighs, calves and other muscle groups.

**Flat Head** 

Suitable for relaxation and shaping of all parts.