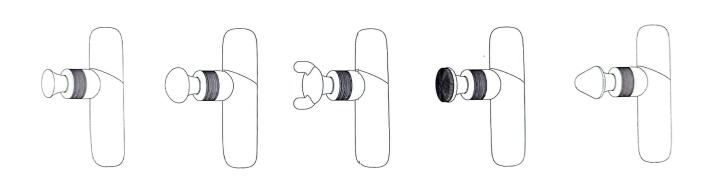

# **Installation Effect**

# **Massage Head**

Suitable for massaging arm, waist, buttocks, thighs, calves and other muscle groups.

**U-Shaped Head** 

and achilles tendon.

**Cone Head** 

Suitable for neck, spine Suitable for impacting deep tissues such as meridians, palms,oles, etc.

**Round Head** 

Suitable for arm, waist, buttocks, thighs, calves and other muscle groups.

**Flat Head** 

Suitable for relaxation and shaping of all parts.