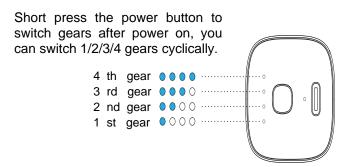

#### **Gear Switching**

- \* Because it is a metal body, it will heat up after prolonged use, which is a normal phenomenon.
- \*Excessive pressing force will cause the machine to stop, all gear lights will flash, short press the power button to start running.
- \*In order to protect the motor, the machine will enter the protection state (automatic shutdown) after 10 minutes of use. If you need to continue to use it, you can restart it.