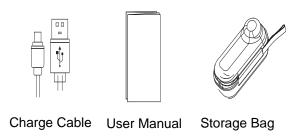

, thighs, calves and other muscle groups.



Flat Head

Suitable for relaxation and shaping of all parts.

# **Installing / Replacing Massage Heads**



# **Installation Effect**



#### ON / OFF



#### **Gear Switching**



- \* Because it is a metal body, it will heat up after prolonged use, which is a normal phenomenon.
- \*Excessive pressing force will cause the machine to stop, all gear lights will flash, short press the power button to start running.
- \*In order to protect the motor, the machine will enter the protection state (automatic shutdown) after 10 minutes of use. If you need to continue to use it, you can restart it.

#### **Battery Level Indication**



#### Charge



\*This massager does not sopport the fast charging function of mobile phone.

#### **Packaging List**





#### **Safety Notice**

Please read this manual carefully before using this product and keep it properly.



#### Prohibited Matters

- It is forbidden to use it on non-dry, non-clean skin surfaces. It can be used through clothes and gently press and move on the skin.
- Do not use above the neck and areas with less muscle coverage, do not use on bones, use this product only on the soft tissues of the body.
- It is forbidden to use it on the bruised and uncomfortable part.
- It is forbidden to place any objects in the hot area of the product.
- Do not immerse the product in water, and do not allow water to enter the product.
- It is forbidden to put the product into the fire or near the fire source.
- It is prohibited to drop the product intentionally.
- Disassembly of this product in any