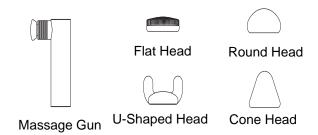

### Massage Head

U-Shaped Head

Suitable for neck, spine and Achilles tendon.

Coone Head

Suitable for meridians, palms, soles, etc.

Round Head

Suitable for arm, waist, buttocks, thighs, calves and other muscle groups.

Flat Head

Suitable for relaxation and shaping of all parts.