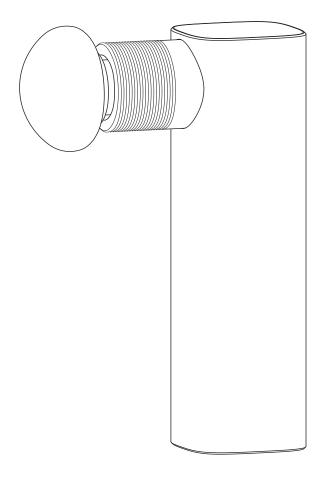

# **User Manual**



Mini Fascia Gun GS09



# **Product Introduction**



### Massage Head



U-Shaped Head

Suitable for neck, spine and Achilles tendon.



Coone Head

Suitable for meridians, palms, soles, etc.



Round Head

Suitable for arm, waist, buttocks, thighs, calves and other muscle groups.



Flat Head

Suitable for relaxation and shaping of all parts.

# **Installing / Replacing Massage Heads**



# **Installation Effect**



#### ON / OFF



#### **Gear Switching**



- \* Because it is a metal body, it will heat up after prolonged use, which is a normal phenomenon.
- \*Excessive pressing force will cause the machine to stop, all gear lights will flash, short press the power button to start running.
- \*In order to protect the motor, the machine will enter the protection state (automatic shutd