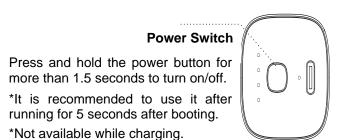

# **User Manual**



Mini Fascia Gun GS09



# **Product Introduction**



### Massage Head



U-Shaped Head

Suitable for neck, spine and Achilles tendon.



Coone Head

Suitable for meridians, palms, soles, etc.



Round Head

Suitable for arm, waist, buttocks, thighs, calves and other muscle groups.



Flat Head

Suitable for relaxation and shaping of all parts.

# **Installing / Replacing Massage Heads**



# **Installation Effect**



#### ON / OFF



#### **Gear Switching**



- \* Because it is a metal body, it will heat up after prolonged use, which is a normal phenomenon.
- \*Excessive pressing force will cause the machine to stop, all gear lights will flash, short press the power button to start running.
- \*In order to protect the motor, the machine will enter the protection state (automatic shutdown) after 10 minutes of use. If you need to continue to use it, you can restart it.

#### **Battery Level Indication**



#### Charge



\*This massager does not sopport the fast charging function of mobile phone.

#### **Packaging List**





#### **Safety Notice**

Please read this manual carefully before using this product and keep it properly.



#### Prohibited Matters

- It is forbidden to use it on non-dry, non-clean skin surfac