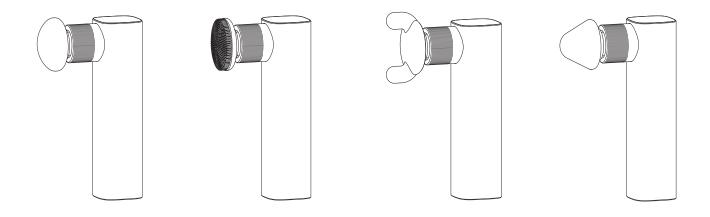

### Massage Head

U-Shaped Head

Suitable for neck, spine and Achilles tendon.

Coone Head

Suitable for meridians, palms, soles, etc.

Round Head

Suitable for arm, waist, buttocks, thighs, calves and other muscle groups.

Flat Head

Suitable for relaxation and shaping of all parts.

# **Installation Effect**