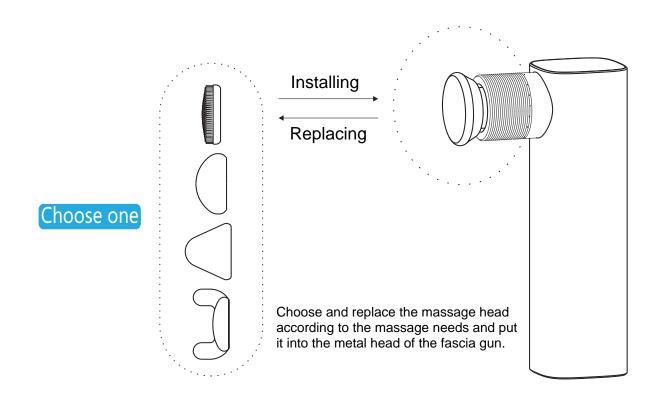

# **User Manual**



Mini Fascia Gun GS09



# **Product Introduction**



### Massage Head



U-Shaped Head

Suitable for neck, spine and Achilles tendon.



Coone Head

Suitable for meridians, palms, soles, etc.



Round Head

Suitable for arm, waist, buttocks, thighs, calves and other muscle groups.



Flat Head

Suitable for relaxation and shaping of all parts.

# **Installing / Replacing Massage Heads**



# **Installation Effect**



#### ON / OFF



#### **Gear Switching**



- \* Because it is a metal body, it will heat up after prolonged use, which is a normal phenomenon.
- \*Excessive pressing force will cause the machine to stop, all gear lights will flash, short press the power button to start running.
- \*In order to protect the motor, the machine will enter the protection state (automatic shutdown) after 10 minutes of use. If you need to continue to use it, you can restart it.

#### **Battery Level Indication**



#### Charge



\*This massager does not sopport the fast charging function of mobile phone.

#### **Packaging List**





#### **Safety Notice**

Please read this manual carefully before using this product and keep it properly.



#### Prohibited Matters

- It is forbidd