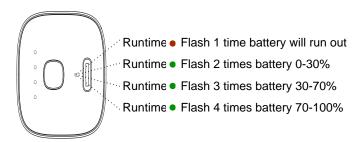

chilles tendon.



Coone Head

Suitable for meridians, palms, soles, etc.



Round Head

Suitable for arm, waist, buttocks, thighs, calves and other muscle groups.



Flat Head

Suitable for relaxation and shaping of all parts.

# **Installing / Replacing Massage Heads**



# **Installation Effect**



#### ON / OFF



#### **Gear Switching**



- \* Because it is a metal body, it will heat up after prolonged use, which is a normal phenomenon.
- \*Excessive pressing force will cause the machine to stop, all gear lights will flash, short press the power button to start running.
- \*In order to protect the motor, the machine will enter the protection state (automatic shutdown) after 10 minutes of use. If you need to continue to use it, you can restart it.

#### **Battery Level Indication**



#### Charge



\*This massager does not sopport the fast charging function of mobile phone.

#### **Packaging List**





#### **Safety Notice**

Please read this manual carefully before using this product and keep it properly.



#### Prohibited Matters

- It is forbidden to use it on non-dry, non-clean skin surfaces. It can be used through clothes and gently press and move on the skin.
- Do not use above the neck and areas with less muscle coverage, do not use on bones, use this product only on the soft tissues of the body.
- It is forbidden to use it on the bruised and uncomfortable part.
- It is forbidden to place any objects in the hot area of the product.
- Do not immerse the product in water, and do not allow water to enter the product.
- It is forbidden to put the product into th