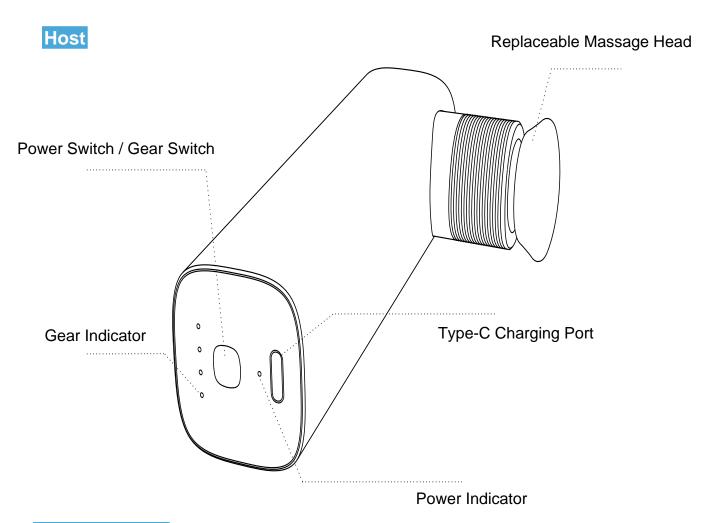

# **Product Introduction**

#### ON / OFF

#### **Gear Switching**

- \* Because it is a metal body, it will heat up after prolonged use, which is a normal phenomenon.
- \*Excessive pressing force will cause the machine to stop, all gear lights will flash, short press the power button to start running.
- \*In order to protect the motor, the machine will enter the protection state (automatic shutdown) after 10 minutes of use. If you need to continue to use it, you can restart it.

#### **Battery Level Indication**

#### Charge

\*This massager does not sopport the fast charging function of mobile phone.